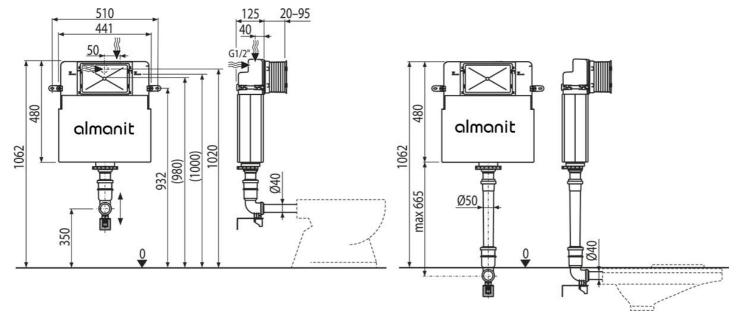

## Wall Concealed WC Cistern - Building into solid walls

- + For walling in and around wet process
- + For installing the stand-alone WC or a WC that is firmly embedded in the floor
- + Dispenser for WC cistern tablets included
- + Angle valve with the ability to connect to the Mepla piping system
- + The construction of the polystyrene insulation simplifies the process of walling in, prevents condensation forming on the surface of the tank and dampens the vibrations from the tank into the building structure
- + Dual flush independently adjustable with hygienic reserve
- + Suitable for installation of remote or sensor flushing
- + Compatible with all "almanit" flush plates
- + The cistern is made of one piece, thus ensuring 100% impermeability
- + Water supply from the rear/top
- + Maintenance work without using any tools
- + The service opening cover simplifies assembly and prevents the penetration of moisture and impurities
- + Material: polypropylene
- + Mounting height 1062 mm

Papenstrasse 23

22089 Hamburg

+ Installation depth adjustable from 20-95 mm / IInstallation depth 125 mm

| Water connection from the back or top via mounting holes | G1/2 "         |
|----------------------------------------------------------|----------------|
| Functional range of water pressure                       | 0,05 – 1,6 MPa |
| Recommended range of water pressure                      | 0,3 – 0,5 MPa  |
| Big flush                                                | 6 – 9 I        |
| Small flush                                              | 2,5 – 3,5 l    |
| The default setting of large flush                       | 61             |
| The default setting of small flush                       | 31             |
| Hygienic reserve                                         | 31             |
| Water volume in the cistern                              | 91             |