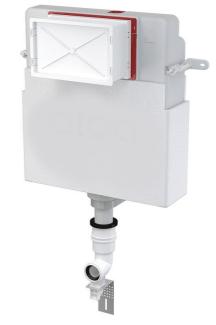

## Wall Concealed WC Cistern - Building into solid walls

- + For walling in and around wet process
- + For installing the stand-alone WC or a WC that is firmly embedded in the floor
- + Dispenser for WC cistern tablets included
- + Angle valve with the ability to connect to the Mepla piping system
- + The construction of the polystyrene insulation simplifies the process of walling in, prevents condensation forming on the surface of the tank and dampens the vibrations from the tank into the building structure
- + Dual flush independently adjustable with hygienic reserve
- + Suitable for installation of remote or sensor flushing
- + Compatible with all "almanit" flush plates
- + The cistern is made of one piece, thus ensuring 100% impermeability
- + Water supply from the rear/top
- + Maintenance work without using any tools
- + The service opening cover simplifies assembly and prevents the penetration of moisture and impurities
- + Material: polypropylene
- + Mounting height 1062 mm