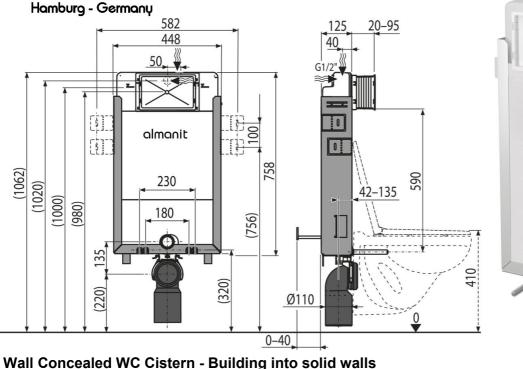

## Art. Nr. 60504F

- + For wall-hung WC
- + For walling in and around the bearing wall wet process
- + For WC pans with a connecting pitch of 180 mm or 230 mm
- + Sliding rail holder for the waste connector can be set to eight positions between 0-93 mm
- + Galvanized support structure with four hinged brackets for easy installation
- + The construction of the polystyrene insulation simplifies the process of walling-in, prevents condensation forming on the surface of the tank and dampens the vibrations from the tank into the building structure
- + Dual flush independently adjustable with hygienic reserve
- + Compatible with all "almanit" flush plates
- + Maintenance work without using any tools
- + Water supply from the rear/top
- + Removable piece of polystyrene allows for easy access during installation
- + The cistern is made of one piece, thus ensuring 100% impermeability
- + The service opening cover simplifies assembly and prevents the penetration of moisture and impurities
- + Mounting height 1062 mm / Installation depth adjustable from 20-95 mm / Installation depth 125 mm
- + Material of the load bearing structure: galvanized metal

| Water connection from the back or top via mounting holes | G1/2 "         |
|----------------------------------------------------------|----------------|
| Functional range of water pressure                       | 0,05 – 1,6 MPa |
| Recommended range of water pressure                      | 0,3 - 0,5 MPa  |
| Big flush                                                | 6 – 9 I        |
| Small flush                                              | 2,5 – 3,5 l    |
| The default setting of large flush                       | 61             |
| The default setting of small flush                       | 31             |
| Hygienic reserve                                         | 31             |
| Water volume in the cistern                              | 91             |
| Load test                                                | 400 kg         |