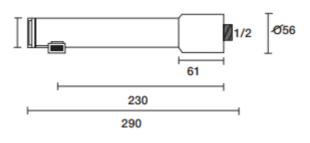

## PHOTOCELL Washbasin mixer 503709

Sensor control wall sink tap, battery operated. Components for the electronic sensor are water-proof protected. Provided with an anti-vandal function which stops water from flowing if sensor is blocked. Easy to install and specially designed to allow simple maintenance.

Closing timing: 3 ms (+/- 20%) Security Timing: 50 Sec (+/- 20%)

Recognition Range: 10-25cm adjustable (+/-20%)

Solenoid Valve: 3/8" Input: 1/2" connections

- + install a filter before the electro valve.
- + the standard employ pressure is between 0,2 to 10 bar. If the water pressure is above 5 bar, a pressure reducer is always recommended.
- + the good working of the tap is guaranteed when the water is without impurity. It is important to clean the supply pipes and to install a filter.