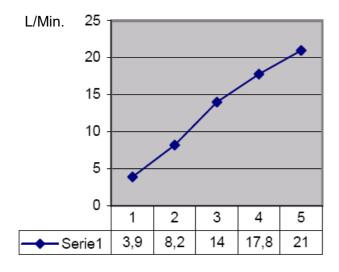

## **POWER:**

• Model 503709A: Battery operation, lithium 6 Volt 1300 mAh

Working Pressure: 0,2—10 bar

Water Temperature max: 0°C to 50°C

Angel of Sensor: 8°

Immunity to the light: 10.000 lux

Replay Timing: 500 ms

Closing timing: 3 ms (+/- 20%) Security Timing: 50 Sec (+/- 20%)

Recognition Range: 10-25cm adjustable (+/-20%)

Solenoid Valve: 3/8" Input: 1/2" connections

- + install a filter before the electro valve.
- + the standard employ pressure is between 0,2 to 10 bar. If the water pressure is above 5 bar, a pressure reducer is always recommended.
- + the good working of the tap is guaranteed when the water is without impurity. It is important to clean the supply pipes and to install a filter.