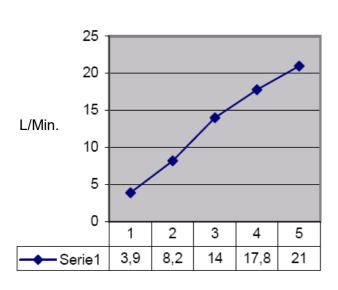

Immunity to the light: 10.000 lux

Replay Timing: 500 ms

Closing timing: 3 ms (+/- 20%) Security Timing: 50 Sec (+/- 20%)

Recognition Range: 10-25cm adjustable (+/-20%)

Solenoid Valve: 3/8" Input: 1/2" connections