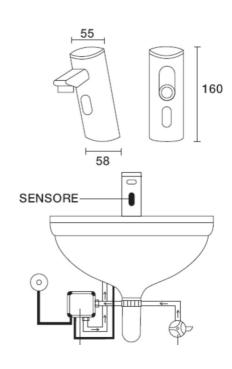

## PHOTOCELL Washbasin mixer 507705

Sensor control washbasin mixer, battery or electrical current operated. The body is made of chrome plated cast brass. Components for the water temperature control and the electronic sensor are waterproof protected. Provided with an anti-vandal function which stops water from flowing if sensor is blocked. Easy to install and specially designed to allow simple maintenance.

## **POWER:**

Model 503705A: Battery operation, lithium 6 Volt 1300 mAh
Model 503705B: electrical current operation, 230Volt 50/60Hz

Working Pressure: 0,2—10 bar Water Temperature max: 0°C to 50°C

Angel of Sensor: 8°