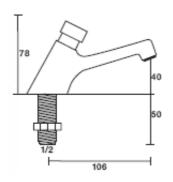

## Temporized basin mounted Tap Art. Nr. 50014

Self closing basin mounted tap with non-return valves. The body is made of chrome plated cast brass. Easy to install and specially designed to allow simple maintenance. **standard vandal proof** cartridge with **prefixed** time from 5 to 25 seconds (± 10 seconds). With this cartridge the time is pre-regulated as customers request with a delay time.

MINIMUM WORKING PRESSURE 0.1 BAR MAXIMUM WORKING PRESSURE 3 BAR.

## **ATTENTION:**

- + If the water pressure is above 4 bar, a pressure reducer is always recommended.
- + the good working of the tap is guaranteed when the water is without impurity. It is important to clean the supply pipes and to install a filter.
- + For changing the water flow, take off the cartridge from the body using a key Nr. 24, then you have to turn cup (F) on the crown ring (E), choosing flow requested from position 1 (Full Open) to position 4 (Full Closed). Tightening torque of cartridge must be 12 Nm.