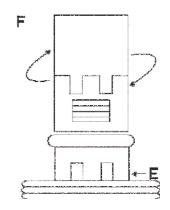

## **ATTENTION:**

- + If the water pressure is above 4 bar, a pressure reducer is always recommended.
- + the good working of the tap is guaranteed when the water is without impurity. It is important to clean the supply pipes and to install a filter.
- + For changing the water flow, take off the cartridge from the body using a key Nr. 24, then you have to turn cup (F) on the crown ring (E), choosing flow requested from position 1 (Full Open) to position 4 (Full Closed). Tightening torque of cartridge must be 12 Nm.