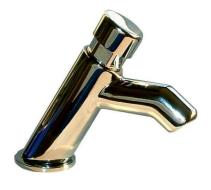

## Temporized basin mounted Tap Art. Nr. 50015N

Self closing basin mounted tap with non-return valves. The body is made of chrome plated cast brass. Easy to install and specially designed to allow simple maintenance. **standard vandal proof** cartridge with **prefixed** time from 5 to 25 seconds (± 10 seconds). With this cartridge the time is pre-regulated as customers request with a delay time.