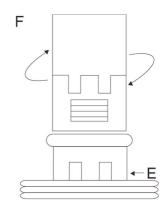

## **ATTENTION:**

- + If the water pressure is above 4 bar, a pressure reducer is always recommended.
- + the good working of the tap is guaranteed when the water is without impurity. It is important to clean the supply pipes and to install a filter.
- + For changing the water flow, take off the cartridge from the body using a key Nr. 24, then you have to turn cup (F) on the crown ring (E), choosing flow requested from position 1 (Full Open) to position 4 (Full Closed). Tightening torque of cartridge must be 12 Nm.