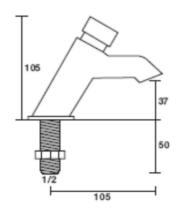

## Temporized basin mounted Tap Art. Nr. 50015N

Self closing basin mounted tap with non-return valves. The body is made of chrome plated cast brass. Easy to install and specially designed to allow simple maintenance. **standard vandal proof** cartridge with **prefixed** time from 5 to 25 seconds (± 10 seconds). With this cartridge the time is pre-regulated as customers request with a delay time.

MINIMUM WORKING PRESSURE 0.1 BAR MAXIMUM WORKING PRESSURE 3 BAR.

## **ATTENTION:**

- + If the water pressure is above 4 bar, a pressure reducer is always recommended.
- + the good working of the tap is guaranteed when the water is without impurity. It is important to clean the supply pipes and to install a filter.
- + For changing the water flow, take off the cartridge from the body using a key Nr. 24, then you have to turn cup (F) on the crown ring (E), choosing flow requested from position 1 (Full Open) to position 4 (Full Closed). Tightening torque of cartridge must be 12 Nm.