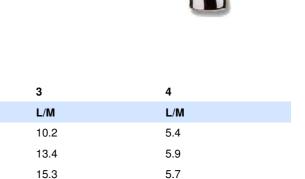

## The self closing cartridges can be supplied with A flow rate regulation:

6.2

8.1

| AUDULAU LA MODIZINO EDECOLIDE O A DAD MANZIAU LA MODIZINO EDECOLIDE O DA |   |
|--------------------------------------------------------------------------|---|
| MINIMUM WORKING PRESSURE 0.1 BAR MAXIMUM WORKING PRESSURE 3 BA           | 2 |

## **ATTENTION:**

BAR

0.5

1

1.5

2

3

+ If the water pressure is above 4 bar, a pressure reducer is always recommended.

L/M

14.0

17.6

22.5

25.6

32.4

- + the good working of the tap is guaranteed when the water is without impurity. It is important to clean the supply pipes and to install a filter.
- + For changing the water flow, take off the cartridge from the body using a key Nr. 24, then you have to turn cup (F) on the crown ring (E), choosing flow requested from position 1 (Full Open) to position 4 (Full Closed). Tightening torque of cartridge must be 12 Nm.