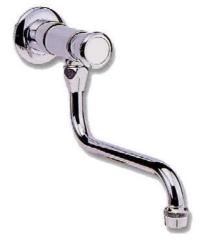

## <u>Temporized wall mounted</u> tap Art. Nr. 50034

Self closing wall mounted tap with movable S-Spout, 1/2" connection, with wall rosette. The body is made of chrome plated cast brass. Easy to install and specially designed to allow simple maintenance. **standard** cartridge with **prefixed** time from 3 to 25 seconds (± 10 seconds). With this cartridge the time is pre-regulated as customers request with a delay time. Here below you can find different options clearly explained: