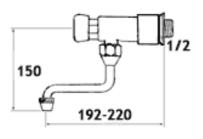

## <u>Temporized wall mounted</u> tap Art. Nr. 50034

Self closing wall mounted tap with movable S-Spout, 1/2" connection, with wall rosette. The body is made of chrome plated cast brass. Easy to install and specially designed to allow simple maintenance. **standard** cartridge with **prefixed** time from 3 to 25 seconds (± 10 seconds). With this cartridge the time is pre-regulated as customers request with a delay time. Here below you can find different options clearly explained:

MINIMUM WORKING PRESSURE 0.1 BAR MAXIMUM WORKING PRESSURE 3 BAR.