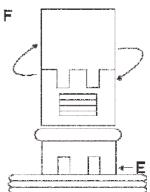

## ATTENTION:

- + If the water pressure is above 4 bar, a pressure reducer is always recommended.
- + the good working of the tap is guaranteed when the water is without impurity. It is important to clean the supply pipes and to install a filter.
- + For changing the water flow, take off the cartridge from the body using a key Nr. 24, then you have to turn cup (F) on the crown ring (E), choosing flow requested from position 1 (Full Open) to position 4 (Full Closed). Tightening torque of cartridge must be 12 Nm.